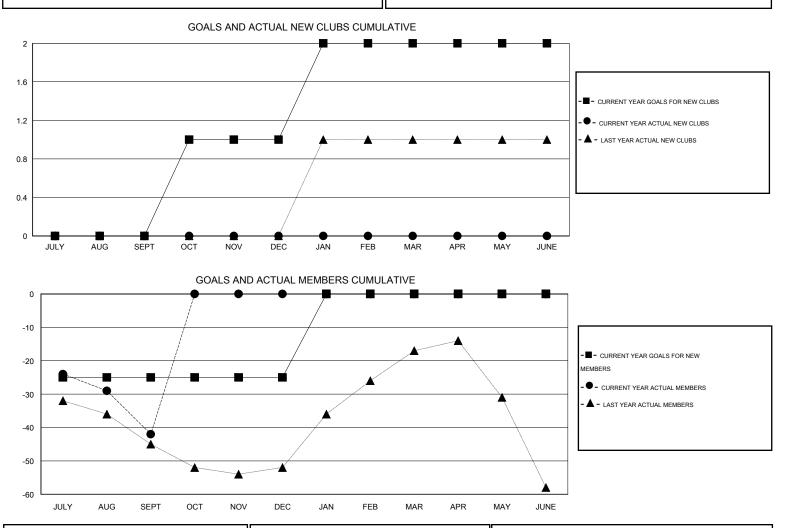

## **TERRY GRAHAM** GMT:

LOCATION ONTARIO  $\mathsf{GMT} \mathsf{\, CA} \ 2$ Clubs Members RESULTS FOR 2014-2015 RESULTS FOR 2014-2015 NEW CLUB NEW CLUBS DROPPED NET NEW MEMBER CHARTER AND DROPPED NET QUARTER GOAL CLUBS GAIN/LOSS GOAL NEW MEMBERS MEMBERS GAIN/LOSS ADDED 0 0 1 -1 -25 13 55 -42 JULY/AUG/SEPT JULY/AUG/SEPT 0 0 0 0 0 0 0 1 OCT/NOV/DEC OCT/NOV/DEC 0 0 0 25 0 0 0 1 JAN/FEB/MAR JAN/FEB/MAR 0 0 0 0 0 0 0 0 APR/MAY/JUNE APR/MAY/JUNE